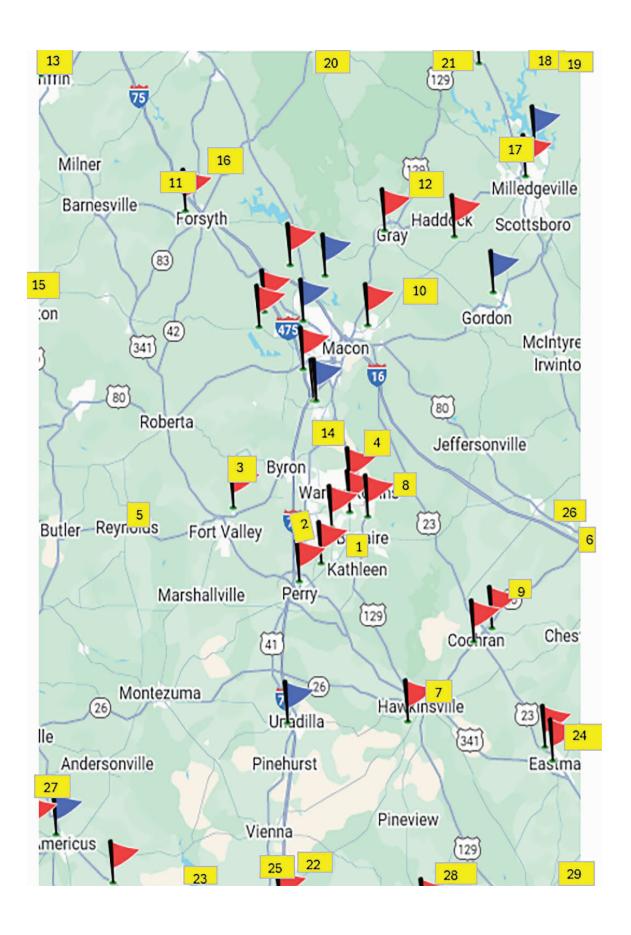

www.thegolfpub.com teeitupga@gmail.com

| COURSE RATINGS COMING SOON!  RATING # Golf Course Facility Phone Address City  Central GA Courses  1 Houston Lake CC 478-218-5253 100 Champions Way Perry 2 Houston Springs Golf Club 478-988-8200 80 Fairway Oaks Dr Perry  33 International City Golf Club 478-322-0276 72 Play Golf Drive Warner Ro | oins        |
|--------------------------------------------------------------------------------------------------------------------------------------------------------------------------------------------------------------------------------------------------------------------------------------------------------|-------------|
| Central GA Courses1 Houston Lake CC478-218-5253100 Champions WayPerry2 Houston Springs Golf Club478-988-820080 Fairway Oaks DrPerry                                                                                                                                                                    | oins        |
| 1 Houston Lake CC 478-218-5253 100 Champions Way Perry 2 Houston Springs Golf Club 478-988-8200 80 Fairway Oaks Dr Perry                                                                                                                                                                               | oins        |
| 2 Houston Springs Golf Club 478-988-8200 80 Fairway Oaks Dr Perry                                                                                                                                                                                                                                      | oins        |
|                                                                                                                                                                                                                                                                                                        | oins        |
|                                                                                                                                                                                                                                                                                                        |             |
| 3 Pine Needles Country Club 478-825-3816 111 Country Club Rd Fort Valley                                                                                                                                                                                                                               |             |
| 4 Pine Oaks Golf Course 478-926-4103 755 Warner Robins St Robins AFE                                                                                                                                                                                                                                   | 3           |
| 5 Reynolds Golf Course 478-847-4546 26 Golf Course Dr Reynolds                                                                                                                                                                                                                                         |             |
| 6 Riverview Golf Course 478-275-4064 300 Riverview Dr Dublin                                                                                                                                                                                                                                           |             |
| 7 Southern Hills Golf Club 478-783-0600 360 Warner Robins Hwy Hawkinsvill                                                                                                                                                                                                                              | <del></del> |
| 8 Southern Landings Golf Club 478-923-5222 309 Stathams Way Warner Ro                                                                                                                                                                                                                                  | oins        |
| 9 Uchee Trail Country Club 478-934-7891 202 Country Club Rd Cochran                                                                                                                                                                                                                                    |             |
| Macon Area and North                                                                                                                                                                                                                                                                                   |             |
| 10 Bowden Golf Course 478-742-1610 3111 Millerfield Rd Macon                                                                                                                                                                                                                                           |             |
| 11 Forsyth Golf Club 478-994-5328 400 Country Club Dr Forsyth                                                                                                                                                                                                                                          |             |
| 12 Lake Janesco Golf Course 478-986-3206 834 Georgia Hwy 22 Gray                                                                                                                                                                                                                                       |             |
| 13 Morgan Dairy Golf Club 770-358-2221 525 Morgan Dairy Rd Griffin                                                                                                                                                                                                                                     |             |
| 14 Oakview Golf Course 478-785-1833 128 Oakview Club Dr Macon                                                                                                                                                                                                                                          |             |
| 15 Raintree Golf Club 706-647-7358 1495 Hwy 19 Thomaston                                                                                                                                                                                                                                               |             |
| 16 River Forest Golf Course 478-974-0974 1 Clubhouse Dr Forsyth                                                                                                                                                                                                                                        |             |
| Northeast/Lake Oconee                                                                                                                                                                                                                                                                                  |             |
| 17 Little Fishing Creek Golf Course   478-445-0796   65 Georgia Hwy 22   Milledgevill                                                                                                                                                                                                                  | е           |
| 18 Golf Club at Coscowilla706-484-005012 Cuscowilla DrEatonton                                                                                                                                                                                                                                         |             |
| 19 Harbor Club Golf Course 706-453-9690 1041 Harbor Hill Dr Greensbord                                                                                                                                                                                                                                 | )           |
| 20 Hunter Pope Country Club 706-468-6222 14617 Georgia Hwy 83 Monticello                                                                                                                                                                                                                               |             |
| 21 Uncle Remus Golf Course 706-485-6850 120 Hambone Holle Dr Eatonton                                                                                                                                                                                                                                  |             |
| South                                                                                                                                                                                                                                                                                                  |             |
| 22   Pine Hills Golf Club   229-513-2161   15 Aberdeen Cir   Cordelle                                                                                                                                                                                                                                  |             |
| 23 Brickyard Plantation Golf Club 229-874-1234 1619 Hwy 280 E Leslie                                                                                                                                                                                                                                   |             |
| 24 Dodge County Golf Club 478-374-3616 156 Golf Course Rd Eastman                                                                                                                                                                                                                                      |             |
| 25 Georgia Veterans Memorial GC   229-276-2377   2315 Hwy 280   Lake Black                                                                                                                                                                                                                             | shear       |
| 26 Green Acres Golf & Rec Club 478-875-3110 332 Rentz Dexter Rd Dexter                                                                                                                                                                                                                                 |             |
| 27 Griffen Bell Golf Course 229-924-2914 1800 S Lee St Americus                                                                                                                                                                                                                                        |             |
| 28 Mallard Point Golf Club 229-365-7810 Hwy 215 Rural Route 1 Rochelle                                                                                                                                                                                                                                 |             |
| 29 Wallace Adams Golf Course 877-591-5572 80 Live Oak Trail Mcrae-Hele                                                                                                                                                                                                                                 | na          |
| Simulator/Entertainment /Range                                                                                                                                                                                                                                                                         |             |
| 30 Back 9 Golf 478-721-4653 89 Sandy Run Rd Suite 100                                                                                                                                                                                                                                                  |             |
| 31 Custom Golf Driving Range                                                                                                                                                                                                                                                                           |             |
| 32 The Golf Pub 478-333-1563 3035 Watson Blvd Warner Ro                                                                                                                                                                                                                                                | oins        |
| HELP US: UPDATE INFO OR RATE COURSES! EMAIL: teeitupga@gmail.com                                                                                                                                                                                                                                       |             |

| TEE IT UP GEORGIA!                                       |      |       |            |                                       |                 |          |       |                    |  |
|----------------------------------------------------------|------|-------|------------|---------------------------------------|-----------------|----------|-------|--------------------|--|
| COURSE RATINGS COMING SOON!                              |      |       |            |                                       |                 |          |       |                    |  |
| Golf Course Facility Central GA Courses                  | Par  | Yards | Slope/Rate | Rates<br>Weekday (wd)<br>Weekend (we) | Online<br>Times | GPS      | Range | LMs<br>On<br>Range |  |
| Houston Lake CC                                          | 72   | 6585  | 134/72.7   | \$56(wd) \$66(we)                     | No              | Yes      | Yes   | No                 |  |
| Houston Springs Golf Club                                | 70   | 5400  | 124/67.1   | \$28(wd) \$38(we)                     | No              | No       | Yes   | No                 |  |
| International City Golf Club                             | 72   | 6235  | 121/71.0   | \$26(wd)\$32(we)                      | No              | No       | Yes   | No                 |  |
| Pine Needles Country Club                                |      | 3078  | 120/34.4   | \$25(wd) \$27.50(we)                  | No              | No       | Yes   | No                 |  |
| Pine Oaks Golf Course                                    | 71   | 6212  | 131/70.0   | \$36(wd) \$36(we)                     | No              | No       | Yes   | No                 |  |
| Reynolds Golf Course                                     | 36   | 3020  |            | \$30(wd) \$30(we)                     | No              | No       | Yes   | No                 |  |
| Riverview Golf Course                                    | 72   | 6168  | 123/69.8   | \$28(wd) \$31(we)                     | Yes             |          | Yes   | No                 |  |
| Southern Hills Golf Club                                 | 72   | 6712  | 134/73.0   | \$40(wd) \$50(we)                     | Yes             | Yes      | Yes   | No                 |  |
| Southern Landings Golf Club                              | 72   | 6708  | 138/73.3   | \$40(wd) \$52(we)                     | Yes             | Yes      | Yes   | No                 |  |
| Uchee Trail Country Club                                 | 72   | 6881  | 134/73.4   | \$35(wd) \$38(we)                     | No              | No       | Yes   | No                 |  |
| Macon Area and North                                     |      |       |            |                                       |                 |          |       |                    |  |
| Bowden Golf Course                                       | 72   | 6727  | 123/72.1   | \$24(wd) \$28 (we)                    | Yes             | Yes      | Yes   | No                 |  |
| Forsyth Golf Club                                        | 72   | 6003  | 120/68.3   | \$28(wd) \$38(we)                     | Yes             |          |       | No                 |  |
| Lake Janesco Golf Course                                 | 72   | 6239  | 123/70.0   | \$23(wd) \$28(we)                     | Yes             |          | Yes   | No                 |  |
| Morgan Dairy Golf Club                                   | 72   | 6858  | 110/70     | \$23(wd) 25(we)                       | No              | No       | Yes   | No                 |  |
| Oakview Golf Course                                      | 72   | 6697  | 137/73.1   |                                       |                 |          |       | No                 |  |
| Raintree Golf Club                                       | 72   | 6462  | 120/70.2   | \$32(wd) \$36(we)                     | No              | No       | Yes   | No                 |  |
| River Forest Golf Course                                 | 71   | 6735  | 140/73.4   |                                       | Yes             |          |       | No                 |  |
| Northeast/Lake Oconee                                    |      |       |            |                                       |                 |          |       |                    |  |
| Little Fishing Creek Golf Course                         | 72   | 6718  | 127/72.1   | \$25(wd) \$28(we)                     | No              |          |       |                    |  |
| Golf Club at Coscowilla                                  | 70   | 6701  | 138/73.1   |                                       |                 |          |       |                    |  |
| Harbor Club Golf Course                                  | 72   | 7015  | 138/74.2   | \$239(wd) \$239(we)                   | Yes             |          | Yes   |                    |  |
| Hunter Pope Country Club                                 | 72   | 5960  | 114/68.8   |                                       |                 |          |       |                    |  |
| Uncle Remus Golf Course                                  | 9    | 3304  |            | \$40(wd) \$47(we)                     | Yes             | No       | Yes   | No                 |  |
| South Golf Courses                                       | 70   | 00.40 | 70.44400   |                                       |                 |          |       |                    |  |
| Pine Hills Golf Club                                     | 72   | 6640  | 72.1/133   | Φ0.47 IV ΦΕ0.7 V                      |                 |          |       |                    |  |
| Brickyard Plantation Golf Club                           | 70   | 6183  | 123/69.8   | \$34(wd) \$50(we)                     | NIa             |          | V     | NIa                |  |
| Dodge County Golf Club                                   | 36   | 2982  | 105/33.7   | \$18(wd) \$20(we)                     | No              |          | Yes   | No                 |  |
| Georgia Veterans Memorial GC                             | 72   | 6712  | 130/72.6   | \$5)(wd)\$50(we)                      | Yes             |          |       | No                 |  |
| Green Acres Golf & Rec Club                              | 72   | 6339  | 119/69.8   | \$29(wd) \$39(we)                     | Yes             |          |       | No                 |  |
| Griffen Bell Golf Course                                 | 71   | 6096  | 68.9/120   | \$45 (wd) \$50(we)                    |                 |          |       |                    |  |
| Mallard Point Golf Club                                  | 74   | 6440  | 120/70.0   | ΦΕΕ(μιΑ\ ΦΩΓ(                         | Vaa             |          | Voc   | Ma                 |  |
| Wallace Adams Golf Course Simulator/Entertainment /Range | 71   | 6413  | 130/72.3   | \$55(wd) \$65(we)                     | Yes             |          | Yes   | No                 |  |
| Back 9 Golf                                              |      |       |            |                                       |                 |          |       |                    |  |
| Custom Golf Driving Range                                | -    |       |            |                                       |                 | $\vdash$ |       |                    |  |
| The Golf Pub                                             |      |       |            |                                       |                 |          |       |                    |  |
|                                                          | INFO | OR R  | ATE COUR   | SES! EMAIL: teeitupg                  | a@ama           | il cor   | n     |                    |  |