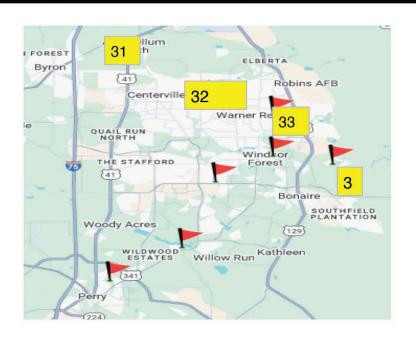

www.thegolfpub.com teeitupga@gmail.com

| COURSE RATINGS COMING SOON!  RATING # Golf Course Facility Phone Address City  Central GA Courses  1 Houston Lake CC 478-218-5253 100 Champions Way Perry 2 Houston Springs Golf Club 478-988-8200 80 Fairway Oaks Dr Perry  33 International City Golf Club 478-322-0276 72 Play Golf Drive Warner Ro | oins        |
|--------------------------------------------------------------------------------------------------------------------------------------------------------------------------------------------------------------------------------------------------------------------------------------------------------|-------------|
| Central GA Courses1 Houston Lake CC478-218-5253100 Champions WayPerry2 Houston Springs Golf Club478-988-820080 Fairway Oaks DrPerry                                                                                                                                                                    | oins        |
| 1 Houston Lake CC 478-218-5253 100 Champions Way Perry 2 Houston Springs Golf Club 478-988-8200 80 Fairway Oaks Dr Perry                                                                                                                                                                               | oins        |
| 2 Houston Springs Golf Club 478-988-8200 80 Fairway Oaks Dr Perry                                                                                                                                                                                                                                      | oins        |
|                                                                                                                                                                                                                                                                                                        | oins        |
|                                                                                                                                                                                                                                                                                                        |             |
| 3 Pine Needles Country Club 478-825-3816 111 Country Club Rd Fort Valley                                                                                                                                                                                                                               |             |
| 4 Pine Oaks Golf Course 478-926-4103 755 Warner Robins St Robins AFE                                                                                                                                                                                                                                   | 3           |
| 5 Reynolds Golf Course 478-847-4546 26 Golf Course Dr Reynolds                                                                                                                                                                                                                                         |             |
| 6 Riverview Golf Course 478-275-4064 300 Riverview Dr Dublin                                                                                                                                                                                                                                           |             |
| 7 Southern Hills Golf Club 478-783-0600 360 Warner Robins Hwy Hawkinsvill                                                                                                                                                                                                                              | <del></del> |
| 8 Southern Landings Golf Club 478-923-5222 309 Stathams Way Warner Ro                                                                                                                                                                                                                                  | oins        |
| 9 Uchee Trail Country Club 478-934-7891 202 Country Club Rd Cochran                                                                                                                                                                                                                                    |             |
| Macon Area and North                                                                                                                                                                                                                                                                                   |             |
| 10 Bowden Golf Course 478-742-1610 3111 Millerfield Rd Macon                                                                                                                                                                                                                                           |             |
| 11 Forsyth Golf Club 478-994-5328 400 Country Club Dr Forsyth                                                                                                                                                                                                                                          |             |
| 12 Lake Janesco Golf Course 478-986-3206 834 Georgia Hwy 22 Gray                                                                                                                                                                                                                                       |             |
| 13 Morgan Dairy Golf Club 770-358-2221 525 Morgan Dairy Rd Griffin                                                                                                                                                                                                                                     |             |
| 14 Oakview Golf Course 478-785-1833 128 Oakview Club Dr Macon                                                                                                                                                                                                                                          |             |
| 15 Raintree Golf Club 706-647-7358 1495 Hwy 19 Thomaston                                                                                                                                                                                                                                               |             |
| 16 River Forest Golf Course 478-974-0974 1 Clubhouse Dr Forsyth                                                                                                                                                                                                                                        |             |
| Northeast/Lake Oconee                                                                                                                                                                                                                                                                                  |             |
| 17 Little Fishing Creek Golf Course   478-445-0796   65 Georgia Hwy 22   Milledgevill                                                                                                                                                                                                                  | е           |
| 18 Golf Club at Coscowilla706-484-005012 Cuscowilla DrEatonton                                                                                                                                                                                                                                         |             |
| 19 Harbor Club Golf Course 706-453-9690 1041 Harbor Hill Dr Greensbord                                                                                                                                                                                                                                 | )           |
| 20 Hunter Pope Country Club 706-468-6222 14617 Georgia Hwy 83 Monticello                                                                                                                                                                                                                               |             |
| 21 Uncle Remus Golf Course 706-485-6850 120 Hambone Holle Dr Eatonton                                                                                                                                                                                                                                  |             |
| South                                                                                                                                                                                                                                                                                                  |             |
| 22   Pine Hills Golf Club   229-513-2161   15 Aberdeen Cir   Cordelle                                                                                                                                                                                                                                  |             |
| 23 Brickyard Plantation Golf Club 229-874-1234 1619 Hwy 280 E Leslie                                                                                                                                                                                                                                   |             |
| 24 Dodge County Golf Club 478-374-3616 156 Golf Course Rd Eastman                                                                                                                                                                                                                                      |             |
| 25 Georgia Veterans Memorial GC   229-276-2377   2315 Hwy 280   Lake Black                                                                                                                                                                                                                             | shear       |
| 26 Green Acres Golf & Rec Club 478-875-3110 332 Rentz Dexter Rd Dexter                                                                                                                                                                                                                                 |             |
| 27 Griffen Bell Golf Course 229-924-2914 1800 S Lee St Americus                                                                                                                                                                                                                                        |             |
| 28 Mallard Point Golf Club 229-365-7810 Hwy 215 Rural Route 1 Rochelle                                                                                                                                                                                                                                 |             |
| 29 Wallace Adams Golf Course 877-591-5572 80 Live Oak Trail Mcrae-Hele                                                                                                                                                                                                                                 | na          |
| Simulator/Entertainment /Range                                                                                                                                                                                                                                                                         |             |
| 30 Back 9 Golf 478-721-4653 89 Sandy Run Rd Suite 100                                                                                                                                                                                                                                                  |             |
| 31 Custom Golf Driving Range                                                                                                                                                                                                                                                                           |             |
| 32 The Golf Pub 478-333-1563 3035 Watson Blvd Warner Ro                                                                                                                                                                                                                                                | oins        |
| HELP US: UPDATE INFO OR RATE COURSES! EMAIL: teeitupga@gmail.com                                                                                                                                                                                                                                       |             |

| TEE IT UP GEORGIA!                                       |      |       |            |                                       |                 |          |       |                    |  |
|----------------------------------------------------------|------|-------|------------|---------------------------------------|-----------------|----------|-------|--------------------|--|
| COURSE RATINGS COMING SOON!                              |      |       |            |                                       |                 |          |       |                    |  |
| Golf Course Facility Central GA Courses                  | Par  | Yards | Slope/Rate | Rates<br>Weekday (wd)<br>Weekend (we) | Online<br>Times | GPS      | Range | LMs<br>On<br>Range |  |
| Houston Lake CC                                          | 72   | 6585  | 134/72.7   | \$56(wd) \$66(we)                     | No              | Yes      | Yes   | No                 |  |
| Houston Springs Golf Club                                | 70   | 5400  | 124/67.1   | \$28(wd) \$38(we)                     | No              | No       | Yes   | No                 |  |
| International City Golf Club                             | 72   | 6235  | 121/71.0   | \$26(wd)\$32(we)                      | No              | No       | Yes   | No                 |  |
| Pine Needles Country Club                                |      | 3078  | 120/34.4   | \$25(wd) \$27.50(we)                  | No              | No       | Yes   | No                 |  |
| Pine Oaks Golf Course                                    | 71   | 6212  | 131/70.0   | \$36(wd) \$36(we)                     | No              | No       | Yes   | No                 |  |
| Reynolds Golf Course                                     | 36   | 3020  |            | \$30(wd) \$30(we)                     | No              | No       | Yes   | No                 |  |
| Riverview Golf Course                                    | 72   | 6168  | 123/69.8   | \$28(wd) \$31(we)                     | Yes             |          | Yes   | No                 |  |
| Southern Hills Golf Club                                 | 72   | 6712  | 134/73.0   | \$40(wd) \$50(we)                     | Yes             | Yes      | Yes   | No                 |  |
| Southern Landings Golf Club                              | 72   | 6708  | 138/73.3   | \$40(wd) \$52(we)                     | Yes             | Yes      | Yes   | No                 |  |
| Uchee Trail Country Club                                 | 72   | 6881  | 134/73.4   | \$35(wd) \$38(we)                     | No              | No       | Yes   | No                 |  |
| Macon Area and North                                     |      |       |            |                                       |                 |          |       |                    |  |
| Bowden Golf Course                                       | 72   | 6727  | 123/72.1   | \$24(wd) \$28 (we)                    | Yes             | Yes      | Yes   | No                 |  |
| Forsyth Golf Club                                        | 72   | 6003  | 120/68.3   | \$28(wd) \$38(we)                     | Yes             |          |       | No                 |  |
| Lake Janesco Golf Course                                 | 72   | 6239  | 123/70.0   | \$23(wd) \$28(we)                     | Yes             |          | Yes   | No                 |  |
| Morgan Dairy Golf Club                                   | 72   | 6858  | 110/70     | \$23(wd) 25(we)                       | No              | No       | Yes   | No                 |  |
| Oakview Golf Course                                      | 72   | 6697  | 137/73.1   |                                       |                 |          |       | No                 |  |
| Raintree Golf Club                                       | 72   | 6462  | 120/70.2   | \$32(wd) \$36(we)                     | No              | No       | Yes   | No                 |  |
| River Forest Golf Course                                 | 71   | 6735  | 140/73.4   |                                       | Yes             |          |       | No                 |  |
| Northeast/Lake Oconee                                    |      |       |            |                                       |                 |          |       |                    |  |
| Little Fishing Creek Golf Course                         | 72   | 6718  | 127/72.1   | \$25(wd) \$28(we)                     | No              |          |       |                    |  |
| Golf Club at Coscowilla                                  | 70   | 6701  | 138/73.1   |                                       |                 |          |       |                    |  |
| Harbor Club Golf Course                                  | 72   | 7015  | 138/74.2   | \$239(wd) \$239(we)                   | Yes             |          | Yes   |                    |  |
| Hunter Pope Country Club                                 | 72   | 5960  | 114/68.8   |                                       |                 |          |       |                    |  |
| Uncle Remus Golf Course                                  | 9    | 3304  |            | \$40(wd) \$47(we)                     | Yes             | No       | Yes   | No                 |  |
| South Golf Courses                                       | 70   | 00.40 | 70.44400   |                                       |                 |          |       |                    |  |
| Pine Hills Golf Club                                     | 72   | 6640  | 72.1/133   | Φ0.47 IV ΦΕ0.7 V                      |                 |          |       |                    |  |
| Brickyard Plantation Golf Club                           | 70   | 6183  | 123/69.8   | \$34(wd) \$50(we)                     | NIa             |          | V     | NIa                |  |
| Dodge County Golf Club                                   | 36   | 2982  | 105/33.7   | \$18(wd) \$20(we)                     | No              |          | Yes   | No                 |  |
| Georgia Veterans Memorial GC                             | 72   | 6712  | 130/72.6   | \$5)(wd)\$50(we)                      | Yes             |          |       | No                 |  |
| Green Acres Golf & Rec Club                              | 72   | 6339  | 119/69.8   | \$29(wd) \$39(we)                     | Yes             |          |       | No                 |  |
| Griffen Bell Golf Course                                 | 71   | 6096  | 68.9/120   | \$45 (wd) \$50(we)                    |                 |          |       |                    |  |
| Mallard Point Golf Club                                  | 74   | 6440  | 120/70.0   | ΦΕΕ(μιΑ\ ΦΩΓ(                         | Vaa             |          | Voc   | Ma                 |  |
| Wallace Adams Golf Course Simulator/Entertainment /Range | 71   | 6413  | 130/72.3   | \$55(wd) \$65(we)                     | Yes             |          | Yes   | No                 |  |
| Back 9 Golf                                              |      |       |            |                                       |                 |          |       |                    |  |
| Custom Golf Driving Range                                | -    |       |            |                                       |                 | $\vdash$ |       |                    |  |
| The Golf Pub                                             |      |       |            |                                       |                 |          |       |                    |  |
|                                                          | INFO | OR R  | ATE COUR   | SES! EMAIL: teeitupg                  | a@ama           | il cor   | n     |                    |  |